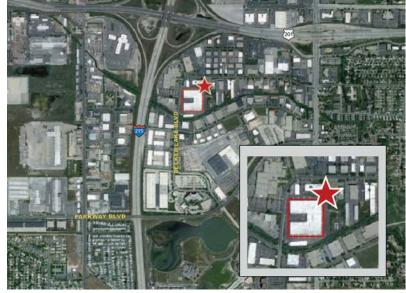

## **Decker Business Center**

- 6,750 SF available
- +/- 750 SF office
- 6,000 SF warehouse
- One (1) dock high door
- One (1) grade level door
- 18' clear height

2347 South Decker Lake Boulevard, West Valley City, UT 84119

# floorplan

- Concrete tilt construction
- Clear Height: 18' 20'
- Dock high and grade level loading
- Office/warehouse configuration
- Fire sprinklers
- Skylights in warehouse
- Recently refinished parking lot & truck court
- Central valley location
- Easy access to SR-201 via Redwood Road