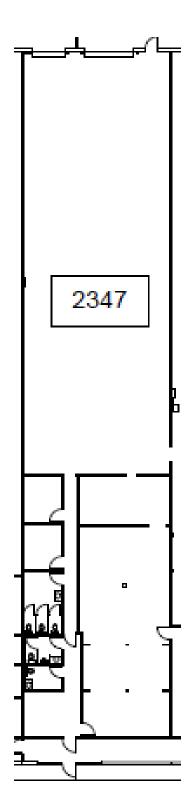

# floorplan

- Concrete tilt construction
- Clear Height: 18' 20'
- Dock high and grade level loading
- Office/warehouse configuration
- Fire sprinklers
- Skylights in warehouse
- Recently refinished parking lot & truck court
- Central valley location
- Easy access to SR-201 via Redwood Road